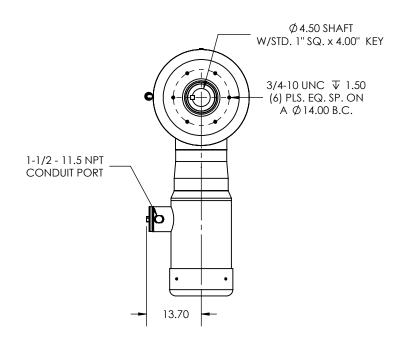

DATE: 6/5/2015

SBT2400

**HOLLOW SHAFT** 

FLANGE MOUNT

AG DIMENSION

T304 EXTERIOR STAINLESS DO NOT SCALE DRAWING 17-4 H1150 SHAFT UNLESS OTHERWISE SPECIFIED MOTORS INC. DIMENSIONS ARE IN INCHES #4 LINE DIMENSIONS AND SURFACE TEXTURE DESIGNATIONS APPLY PRIOR TO FINISH BDJ GENERAL TOLERANCES: DEBURR AND BREAK ALL SHARP EDGES 0.005 - 0.015 .X = +/-0.015 .XX = +/- 0.010 .XXX = +/- 0.005 FRACTIONAL = +/- 1/64 ANGULAR = +/- 1/2° ENG: JO

DRAWING F:\Website\GEARBOXES\SBT\SBT2400HXXXFXXX

| ١. | OTHER SHALL SIZES AVAILABLE |
|----|-----------------------------|
|    |                             |

OTHER RATIOS AVAILABLE UPON REQUEST

OTLIED CLIAFT CIZEC AVAILABLE

- 1. OTHER SHAFT SIZES AVAILABLE
- OTHER RATIOS AVAILABLE UPON REQUEST

THIS DRAWING CONTAINS INFORMATION WHICH IS PROPRIETARY AND CONFIDENTIAL TO STAINLESS MOTORS, INC., AND IS TRANSMITTED IN CONFIDENCE. THE REPRODUCTION, USE OR DISCLOSURE, IN WHOLE OR IN PART, OF THE DESIGN CONTAINED HEREIN TO OTHERS IS PROHIBITED WITHOUT THE WRITTEN CONSENT OF STAINLESS MOTORS, INC.