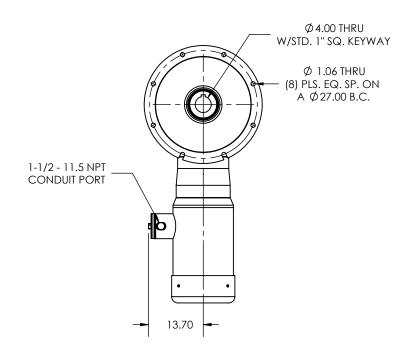

DATE: 6/5/2015

SBT2400

**HOLLOW SHAFT** 

FLANGE MOUNT

AG DIMENSION

T304 EXTERIOR STAINLESS DO NOT SCALE DRAWING 17-4 H1150 SHAFT UNLESS OTHERWISE SPECIFIED MOTORS INC. DIMENSIONS ARE IN INCHES #4 LINE DIMENSIONS AND SURFACE TEXTURE DESIGNATIONS APPLY PRIOR TO FINISH BDJ GENERAL TOLERANCES: DEBURR AND BREAK ALL SHARP EDGES 0.005 - 0.015 .X = +/-0.015 .XX = +/- 0.010 .XXX = +/- 0.005 FRACTIONAL = +/- 1/64 ANGULAR = +/- 1/2° ENG: JO

DRAWING F:\Website\GEARBOXES\SBT\SBT2400HXXXFXXX

| ١. | OTHER SHALL SIZES AVAILABLE |
|----|-----------------------------|
|    |                             |

OTHER RATIOS AVAILABLE UPON REQUEST

OTLIED CLIAFT CIZEC AVAILABLE

- 1. OTHER SHAFT SIZES AVAILABLE
- OTHER RATIOS AVAILABLE UPON REQUEST

THIS DRAWING CONTAINS INFORMATION WHICH IS PROPRIETARY AND CONFIDENTIAL TO STAINLESS MOTORS, INC., AND IS TRANSMITTED IN CONFIDENCE. THE REPRODUCTION, USE OR DISCLOSURE, IN WHOLE OR IN PART, OF THE DESIGN CONTAINED HEREIN TO OTHERS IS PROHIBITED WITHOUT THE WRITTEN CONSENT OF STAINLESS MOTORS, INC.