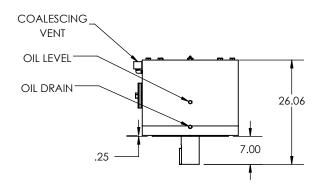

| DIMENSIONS ARE IN INCHES  DIMENSIONS AND SURFACE TEXTURE DESIGNATIONS APPLY PRIOR TO FINISH  DEBURR AND BREAK ALL SHARP EDGES 0.005 - 0.015  X = +/-0.015 X = +/-0.015 X = +/-0.015 X = -/-0.015 X = -/- | DO NOT SCALE DRAWING  UNLESS OTHERWISE SPECIFIED                   | MATERIAL: T304 EXTERIOR<br>17-4 H1150 SHAFT                                                                       | STAINLESS<br>MOTORS INC.  |          |  |
|--------------------------------------------------------------------------------------------------------------------------------------------------------------------------------------------------------------------------------------------------------------------------------------------------------------------------------------------------------------------------------------------------------------------------------------------------------------------------------------------------------------------------------------------------------------------------------------------------------------------------------------------------------------------------------------------------------------------------------------------------------------------------------------------------------------------------------------------------------------------------------------------------------------------------------------------------------------------------------------------------------------------------------------------------------------------------------------------------------------------------------------------------------------------------------------------------------------------------------------------------------------------------------------------------------------------------------------------------------------------------------------------------------------------------------------------------------------------------------------------------------------------------------------------------------------------------------------------------------------------------------------------------------------------------------------------------------------------------------------------------------------------------------------------------------------------------------------------------------------------------------------------------------------------------------------------------------------------------------------------------------------------------------------------------------------------------------------------------------------------------------|--------------------------------------------------------------------|-------------------------------------------------------------------------------------------------------------------|---------------------------|----------|--|
| TEXTURE DESIGNATIONS                                                                                                                                                                                                                                                                                                                                                                                                                                                                                                                                                                                                                                                                                                                                                                                                                                                                                                                                                                                                                                                                                                                                                                                                                                                                                                                                                                                                                                                                                                                                                                                                                                                                                                                                                                                                                                                                                                                                                                                                                                                                                                           | <b>-</b>                                                           |                                                                                                                   | WOTORS INC                | <i>.</i> |  |
| DATE: 6/5/2015                                                                                                                                                                                                                                                                                                                                                                                                                                                                                                                                                                                                                                                                                                                                                                                                                                                                                                                                                                                                                                                                                                                                                                                                                                                                                                                                                                                                                                                                                                                                                                                                                                                                                                                                                                                                                                                                                                                                                                                                                                                                                                                 | TEXTURE DESIGNATIONS APPLY PRIOR TO FINISH E. DEBURR AND BREAK ALL | GENERAL TOLERANCES:<br>X = +/-0.015<br>XX = +/- 0.010 FRACTIONAL = +/- 1/64<br>XXX = +/- 0.005 ANGULAR = +/- 1/29 | CHECK: SBT2400 SOLID SHAF |          |  |

© COPYRIGHT STAINLESS MOTORS, INC. ALL RIGHTS RESERVED. YEAR OF COPYRIGHT IS FIRST YEAR INDICATED ON THE DRAWING.

NOTES:

DRAWING \\sbs2\mfgdata\Website\!MOTOR DRAWINGS\GEARMOTORS\SBT\SBT2400SXXXCXXX