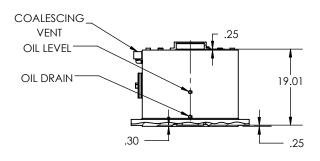

|      | REVISIONS   |    |      |
|------|-------------|----|------|
| REV. | DESCRIPTION | BY | DATE |

| OUTPUT RPM<br>RANGE | 10 HP | 15 HP | 25 HP | 40 HP |
|---------------------|-------|-------|-------|-------|
| 27-35               |       |       |       | 49.60 |
| 17-26               |       |       | 46.85 |       |
| 12-16               |       | 44.40 |       |       |
| 10-11               |       | 44.40 |       |       |
| 9-10                | 40.82 |       |       |       |

**NOTES:** 

|      | REVISIONS   |    |      |
|------|-------------|----|------|
| REV. | DESCRIPTION | BY | DATE |

| AG DIMENSION        |       |       |       |       |
|---------------------|-------|-------|-------|-------|
| OUTPUT RPM<br>RANGE | 10 HP | 15 HP | 25 HP | 40 HP |
| 27-35               |       |       |       | 49.60 |
| 17-26               |       |       | 46.85 |       |
| 12-16               |       | 44.40 |       |       |
| 10-11               |       | 44.40 |       |       |
| 9-10                | 40.82 |       |       |       |