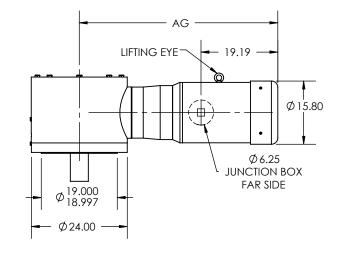

DATE: 6/5/2015

SBT2400

**HOLLOW SHAFT** 

FLANGE MOUNT

AG DIMENSION

T304 EXTERIOR STAINLESS DO NOT SCALE DRAWING 17-4 H1150 SHAFT UNLESS OTHERWISE SPECIFIED MOTORS INC. DIMENSIONS ARE IN INCHES #4 LINE DIMENSIONS AND SURFACE TEXTURE DESIGNATIONS APPLY PRIOR TO FINISH BDJ GENERAL TOLERANCES: DEBURR AND BREAK ALL SHARP EDGES 0.005 - 0.015 .X = +/-0.015 .XX = +/- 0.010 .XXX = +/- 0.005 FRACTIONAL = +/- 1/64 ANGULAR = +/- 1/2° ENG: JO

DRAWING F:\Website\GEARBOXES\SBT\SBT2400HXXXFXXX

| ١. | OTHER SHALL SIZES AVAILABLE |
|----|-----------------------------|
|    |                             |

OTHER RATIOS AVAILABLE UPON REQUEST

OTLIED CLIAFT CIZEC AVAILABLE

- 1. OTHER SHAFT SIZES AVAILABLE
- OTHER RATIOS AVAILABLE UPON REQUEST

THIS DRAWING CONTAINS INFORMATION WHICH IS PROPRIETARY AND CONFIDENTIAL TO STAINLESS MOTORS, INC., AND IS TRANSMITTED IN CONFIDENCE. THE REPRODUCTION, USE OR DISCLOSURE, IN WHOLE OR IN PART, OF THE DESIGN CONTAINED HEREIN TO OTHERS IS PROHIBITED WITHOUT THE WRITTEN CONSENT OF STAINLESS MOTORS, INC.