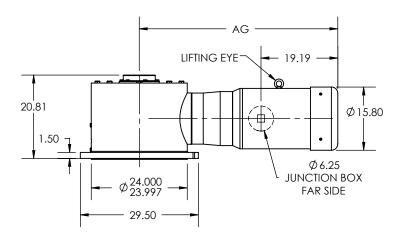

DATE: 6/5/2015

SBT2400

**HOLLOW SHAFT** 

FLANGE MOUNT

AG DIMENSION

T304 EXTERIOR STAINLESS DO NOT SCALE DRAWING 17-4 H1150 SHAFT UNLESS OTHERWISE SPECIFIED MOTORS INC. DIMENSIONS ARE IN INCHES #4 LINE DIMENSIONS AND SURFACE TEXTURE DESIGNATIONS APPLY PRIOR TO FINISH BDJ GENERAL TOLERANCES: DEBURR AND BREAK ALL SHARP EDGES 0.005 - 0.015 .X = +/-0.015 .XX = +/- 0.010 .XXX = +/- 0.005 FRACTIONAL = +/- 1/64 ANGULAR = +/- 1/2° ENG: JO

DRAWING F:\Website\GEARBOXES\SBT\SBT2400HXXXFXXX

| ١. | OTHER SHALL SIZES AVAILABLE |
|----|-----------------------------|
|    |                             |

OTHER RATIOS AVAILABLE UPON REQUEST

OTLIED CLIAFT CIZEC AVAILABLE

- 1. OTHER SHAFT SIZES AVAILABLE
- OTHER RATIOS AVAILABLE UPON REQUEST

THIS DRAWING CONTAINS INFORMATION WHICH IS PROPRIETARY AND CONFIDENTIAL TO STAINLESS MOTORS, INC., AND IS TRANSMITTED IN CONFIDENCE. THE REPRODUCTION, USE OR DISCLOSURE, IN WHOLE OR IN PART, OF THE DESIGN CONTAINED HEREIN TO OTHERS IS PROHIBITED WITHOUT THE WRITTEN CONSENT OF STAINLESS MOTORS, INC.