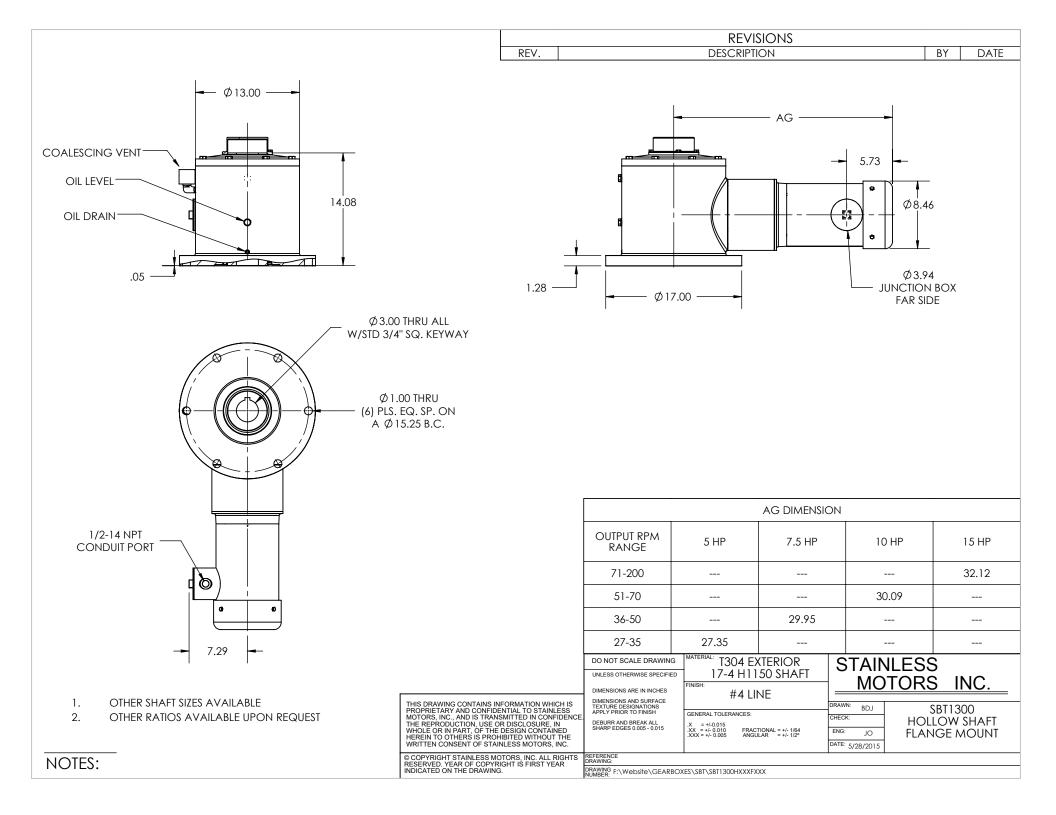

|                                                                                                           | REV.                                                                                                                                                                                                                                                                                                                        | REVISIONS<br>DESCRIPTION BY DATE                                                                                                                                                                               |                                                         |                                                                                                                 |                           |                  |  |
|-----------------------------------------------------------------------------------------------------------|-----------------------------------------------------------------------------------------------------------------------------------------------------------------------------------------------------------------------------------------------------------------------------------------------------------------------------|----------------------------------------------------------------------------------------------------------------------------------------------------------------------------------------------------------------|---------------------------------------------------------|-----------------------------------------------------------------------------------------------------------------|---------------------------|------------------|--|
| OIL DRAIN                                                                                                 | <br>⊅ 2.375 SHAFT                                                                                                                                                                                                                                                                                                           |                                                                                                                                                                                                                | 2.875<br>2.872<br>13.00                                 | AG                                                                                                              | ¢3.5<br>JUNCTIO<br>FAR SI | -<br>24<br>N BOX |  |
| W/STD 5/8" SQ. x 1.70" KEY<br>1-8 UNC $\overline{\vee}$ .68<br>(6) PLS. EQ. SP. ON<br>A $\phi$ 11.25 B.C. |                                                                                                                                                                                                                                                                                                                             |                                                                                                                                                                                                                |                                                         |                                                                                                                 |                           |                  |  |
| AG DIMENSION                                                                                              |                                                                                                                                                                                                                                                                                                                             |                                                                                                                                                                                                                |                                                         |                                                                                                                 |                           |                  |  |
| 1/2-14 NPT<br>CONDUIT PORT                                                                                |                                                                                                                                                                                                                                                                                                                             | OUTPUT RPM<br>RANGE                                                                                                                                                                                            | 5 HP                                                    | 7.5 HP                                                                                                          | 10 HP                     | 15 HP            |  |
|                                                                                                           |                                                                                                                                                                                                                                                                                                                             | 71-200                                                                                                                                                                                                         |                                                         |                                                                                                                 |                           | 32.12            |  |
|                                                                                                           |                                                                                                                                                                                                                                                                                                                             | 51-70                                                                                                                                                                                                          |                                                         |                                                                                                                 | 30.09                     |                  |  |
|                                                                                                           |                                                                                                                                                                                                                                                                                                                             | 36-50                                                                                                                                                                                                          |                                                         | 29.95                                                                                                           |                           |                  |  |
|                                                                                                           |                                                                                                                                                                                                                                                                                                                             | 27-35                                                                                                                                                                                                          | 27.35                                                   |                                                                                                                 |                           |                  |  |
| <ol> <li>OTHER SHAFT SIZES AVAILABLE</li> <li>OTHER RATIOS AVAILABLE UPON REQUEST</li> </ol>              | THIS DRAWING CONTAINS INFORMATION WHICH IS<br>PROPRIETARY AND CONFIDENTIAL TO STAINLESS<br>MOTORS, INC., AND IS TRANSMITTED IN CONFIDENCE<br>THE REPRODUCTION. USE OR DISCLOSURE, IN<br>WHOLE OR IN PART, OF THE DESIGN CONTAINED<br>HEREIN TO OTHERS IS PROHIBIED WITHOUT THE<br>WRITTEN CONSENT OF STAINLESS MOTORS, INC. | DO NOT SCALE DRAWING<br>UNLESS OTHERWISE SPECIFIED<br>DIMENSIONS ARE IN INCHES<br>DIMENSIONS AND SURFACE<br>TEXTURE DESIGNATIONS<br>APPLY PRIOR TO FINISH<br>DEBURE AND BREAK ALL<br>SHARP EDGES 0.005 - 0.015 | FINISH:<br>#4 LII<br>GENERAL TOLERANCES:<br>X = 1/0.015 | SU SHAFI           NE           DRAW           CHEC           IONAL = +/- 1/64           _AR           +/- 1/2° | K: SOI                    |                  |  |
| NOTES:                                                                                                    | © COPYRIGHT STAINLESS MOTORS, INC. ALL RIGHTS<br>RESERVED. YEAR OF COPYRIGHT IS FIRST YEAR<br>INDICATED ON THE DRAWING.                                                                                                                                                                                                     |                                                                                                                                                                                                                |                                                         |                                                                                                                 |                           |                  |  |