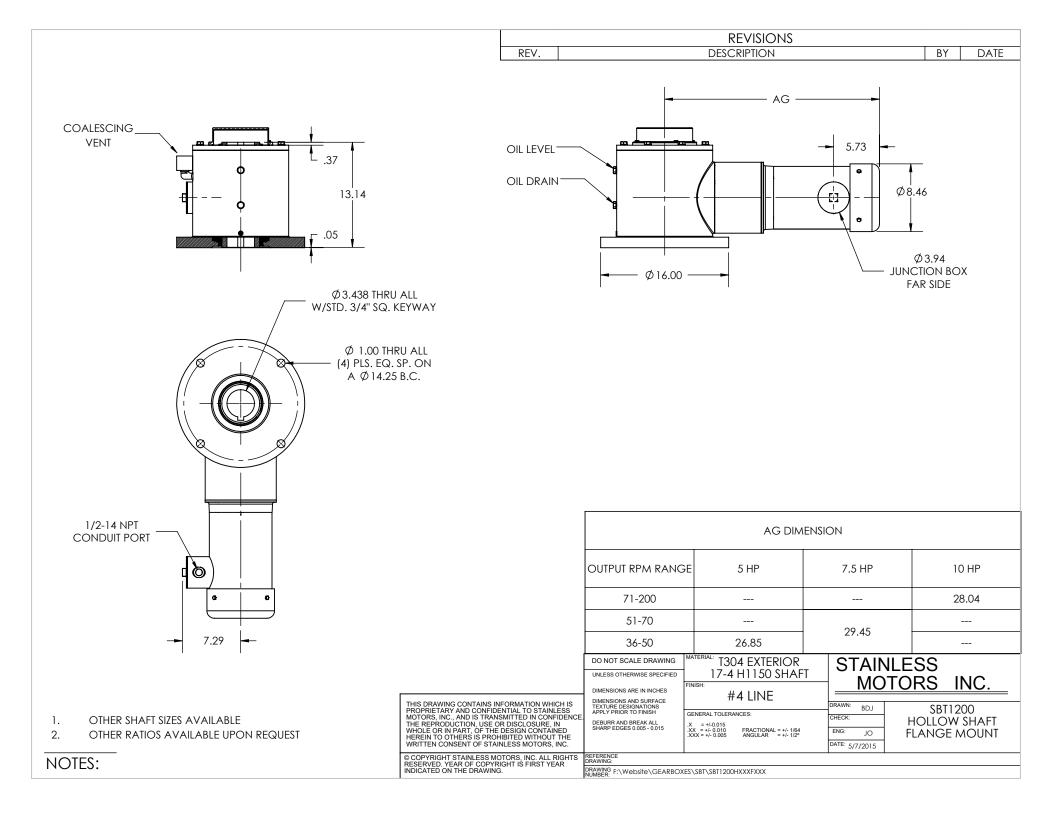

|                                                                                                        | REV                                                                                                                                                                                                                                                                              | REVISIONS   REV. DESCRIPTION   BY DATE                                                                     |                                                                                                                    |                                                                       |                                        |
|--------------------------------------------------------------------------------------------------------|----------------------------------------------------------------------------------------------------------------------------------------------------------------------------------------------------------------------------------------------------------------------------------|------------------------------------------------------------------------------------------------------------|--------------------------------------------------------------------------------------------------------------------|-----------------------------------------------------------------------|----------------------------------------|
| COALESCING<br>VENT<br>OIL LEVEL<br>OIL DRAIN<br>.14<br>J                                               | 12.68                                                                                                                                                                                                                                                                            | ■ ■ ■ ■ ■ ■ ■ ■ ■ ■ ■ ■ ■ ■ ■ ■ ■ ■ ■                                                                      | AG                                                                                                                 | 5.73<br>0<br>0<br>0<br>0<br>0<br>0<br>0<br>0<br>0<br>0<br>0<br>0<br>0 | 4<br>BOX                               |
| Ø 1.625 SHAFT<br>W/STD 3/8" SQ x 2.25" KEY<br>1/2-13 UNC T .75<br>(4) PLS. EQ. SP. ON<br>A Ø 8.46 B.C. |                                                                                                                                                                                                                                                                                  |                                                                                                            |                                                                                                                    |                                                                       |                                        |
|                                                                                                        |                                                                                                                                                                                                                                                                                  | AG DIMENSION                                                                                               |                                                                                                                    |                                                                       |                                        |
|                                                                                                        |                                                                                                                                                                                                                                                                                  | OUTPUT RPM RANG                                                                                            | E 5 HP                                                                                                             | 7.5 HP                                                                | 10 HP                                  |
|                                                                                                        |                                                                                                                                                                                                                                                                                  | 71-200                                                                                                     |                                                                                                                    |                                                                       | 28.04                                  |
|                                                                                                        |                                                                                                                                                                                                                                                                                  | 51-70                                                                                                      |                                                                                                                    | 29.45                                                                 |                                        |
| 7.29                                                                                                   |                                                                                                                                                                                                                                                                                  | 36-50                                                                                                      | 26.85                                                                                                              | STAINLE                                                               |                                        |
|                                                                                                        |                                                                                                                                                                                                                                                                                  | UNLESS OTHERWISE SPECIFIED                                                                                 | 17-4 H1150 SHAFT                                                                                                   |                                                                       |                                        |
| 2. OTHER RATIOS AVAILABLE UPON REQUEST THE REP<br>WHOLE O<br>WHOLE O<br>WRITTEN                        | WWING CONTAINS INFORMATION WHICH IS<br>TARY AND CONFIDENTIAL TO STAINLESS<br>I, INC., AND IS TRANSMITTED IN CONFIDENCE,<br>RODUCTION, USE OR DISCLOSURE, IN<br>DR IN PART, OF THE DESIGN CONTAINED<br>TO OTHERS IS PROHIBITED WITHOUT THE<br>I CONSENT OF STAINLESS MOTORS, INC. | DEBURR AND BREAK ALL<br>SHARP EDGES 0.005 - 0.015                                                          | #4 LINE<br>GENERAL TOLERANCES:<br>XX = +/-0.015<br>XX = +/-0.005<br>XX = +/-0.005<br>ANGULAR = +/-1/2 <sup>6</sup> | DRAWN: BDJ<br>CHECK:                                                  | SBT1200<br>SOLID SHAFT<br>C-FACE MOUNT |
| NOTES:                                                                                                 | IGHT STAINLESS MOTORS, INC. ALL RIGHTS<br>D. YEAR OF COPYRIGHT IS FIRST YEAR<br>D ON THE DRAWING.                                                                                                                                                                                | LL RIGHTS REFERENCE<br>DRAWING:<br>DRAWING:<br>DRAWING F:\Website\GEARBOXES\SBT\SBT1200SXXXCXXX<br>NUMBER: |                                                                                                                    |                                                                       |                                        |